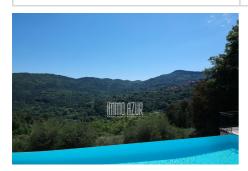

## Villa 2192 Tourrettes-sur-Loup

Just 6 minutes by car from Tourrettes sur Loup, this most attractive villa is situated in a wonderfully peaceful and green environment with lovely views over the Loup valley and towards the village of Bar sur Loup. Built in 2002, the extremely wellappointed villa has 156m2 of habitable space laid out over two floors, with a large basement offering potential to extend the habitable space: Ground floor: Entrance hall, guest WC, dining room adjoining the fully fitted kitchen, large living room with attractive vaulted ceiling, office/bed 4 - all opening onto the large outdoor terrace via traditional glazed French doors - bedroom 3 with ensuite shower room First floor: Master bedroom with large bathroom with WC and separate shower, bedroom 2 with ensuite shower room with large shower and WC Basement: An extremely useful feature is the very large basement which could provide a multitude of uses eg, utility area, boiler room independent apartment, games room, workshop, wine cellar (suggested plans available). A double garage is also located under the house. Exterior: Surrounding the villa is a terraced garden of 2500m2 with beautiful stone walling and many olive trees. There is also a 12m x5m heated swimming pool with fully automated treatment system, and tiled gazebo that could become a