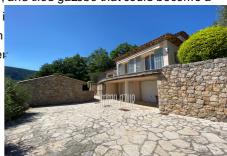

## Villa 2192 Tourrettes-sur-Loup

Just 6 minutes by car from Tourrettes sur Loup, this most attractive villa is situated in a wonderfully peaceful and green environment with lovely views over the Loup valley and towards the village of Bar sur Loup. Built in 2002, the extremely wellappointed villa has 156m2 of habitable space laid out over two floors, with a large basement offering potential to extend the habitable space: Ground floor: Entrance hall, guest WC, dining room adjoining the fully fitted kitchen, large living room with attractive vaulted ceiling, office/bed 4 - all opening onto the large outdoor terrace via traditional glazed French doors - bedroom 3 with ensuite shower room First floor: Master bedroom with large bathroom with WC and separate shower, bedroom 2 with ensuite shower room with large shower and WC Basement: An extremely useful feature is the very large basement which could provide a multitude of uses eg, utility area, boiler room independent apartment, games room, workshop, wine cellar (suggested plans available). A double garage is also located under the house. Exterior: Surrounding the villa is a terraced garden of 2500m2 with beautiful stone walling and many olive trees. There is also a 12m x5m heated swimming pool with fully automated treatment system, and tiled gazebo that could become a