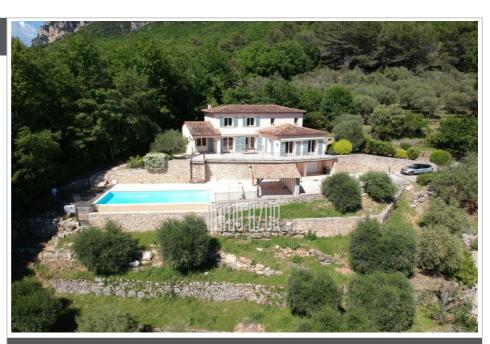

## Villa 2192 Tourrettes-sur-Loup

Just 6 minutes by car from Tourrettes sur Loup, this most attractive villa is situated in a wonderfully peaceful and green environment with lovely views over the Loup valley and towards the village of Bar sur Loup. Built in 2002, the extremely wellappointed villa has 156m2 of habitable space laid out over two floors, with a large basement offering potential to extend the habitable space: Ground floor: Entrance hall, guest WC, dining room adjoining the fully fitted kitchen, large living room with attractive vaulted ceiling, office/bed 4 - all opening onto the large outdoor terrace via traditional glazed French doors - bedroom 3 with ensuite shower room First floor: Master bedroom with large bathroom with WC and separate shower, bedroom 2 with ensuite shower room with large shower and WC Basement: An extremely useful feature is the very large basement which could provide a multitude of uses eg, utility area, boiler room independent apartment, games room, workshop, wine cellar (suggested plans available). A double garage is also located under the house. Exterior: Surrounding the villa is a terraced garden of 2500m2 with beautiful stone walling and many olive trees. There is also a 12m x5m heated swimming pool with fully automated treatment system, and tiled gazebo that could become a