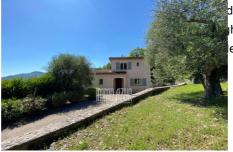

## Villa 2192 Tourrettes-sur-Loup

Just 6 minutes by car from Tourrettes sur Loup, this most attractive villa is situated in a wonderfully peaceful and green environment with lovely views over the Loup valley and towards the village of Bar sur Loup. Built in 2002, the extremely wellappointed villa has 156m2 of habitable space laid out over two floors, with a large basement offering potential to extend the habitable space: Ground floor: Entrance hall, guest WC, dining room adjoining the fully fitted kitchen, large living room with attractive vaulted ceiling, office/bed 4 - all opening onto the large outdoor terrace via traditional glazed French doors - bedroom 3 with ensuite shower room First floor: Master bedroom with large bathroom with WC and separate shower, bedroom 2 with ensuite shower room with large shower and WC Basement: An extremely useful feature is the very large basement which could provide a multitude of uses eg, utility area, boiler room independent apartment, games room, workshop, wine cellar (suggested plans available). A double garage is also located under the house. Exterior: Surrounding the villa is a terraced garden of 2500m2 with beautiful stone walling and many olive trees. There is also a 12m x5m heated swimming pool with fully automated treatment system, and tiled gazebo that could become a